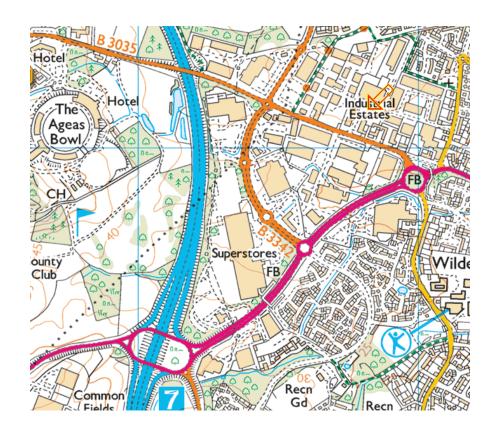

## **DIRECTIONS FROM JUNCTION 7 OF M27**

Take exit to Botley, Superstores & Ind. Estate A334.

Stay in middle lane. At the roundabout take 1<sup>st</sup> exit left onto Tollbar Way B3342.

Next 2 roundabouts take 2<sup>nd</sup> exit (straight across).

At next roundabout (KFC/Pizza Hut to your right), take 4th exit (right) onto B3035 Botley Road.

Take third left into Hamilton Way.

At the end of the road Foundation House is ahead of you – red rectangle on the map - with parking entrance to the left.