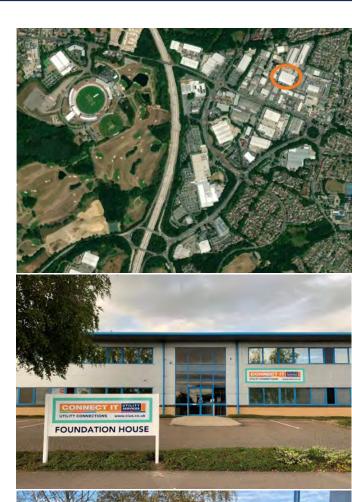

## **Location & Parking**

Foundation House, Unit C (West) Hamilton Business Park, Hamilton Way, Hedge End, Southampton, SO30 2JR

what3words.com/half.double.safely

At next roundabout (KFC/Pizza Hut to your right), take 4th exit (right) onto B3035 Botley Road. Take third left into Hamilton Way.

At the end of the road Foundation House is ahead of you - orange circle on the map - with parking entrance to the left.